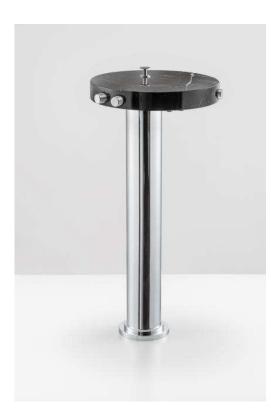

## **Product Description**

Floormount tub filler with hidden handshower

- solid brass construction
- crystal clear water flow
- hot and cold water temperature controls
- dual water output
- $\cdot$  hidden microphone handshower with 5' grey nylon hose
- push-button diverter
- · 1/2" connection

height: 291/2" overall projection: 133/4" (handshower) 2.5 gpm flow rate: (tub filler) 6.5 gpm