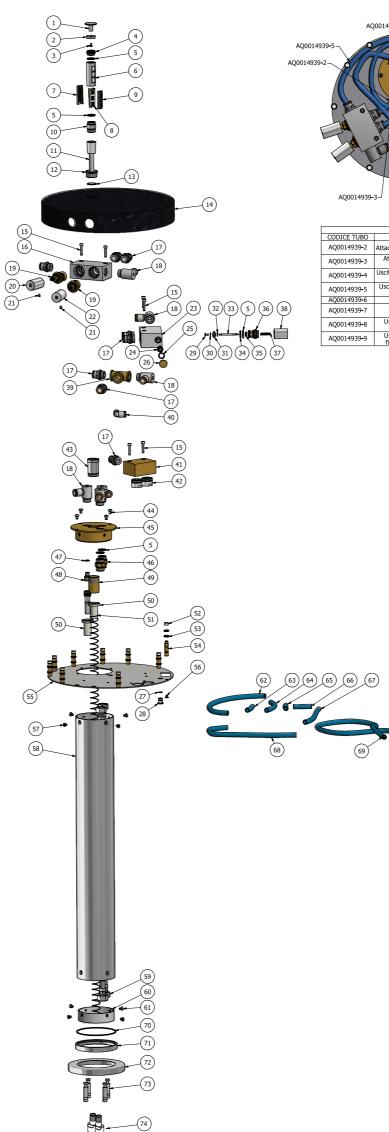

br>AQ0014939-<br>8<br>AQ0014939-<br>8<br>AQ0014939-<br>8                                       | Pipe MB longlife polyurethane 98 Ø12x9<br>L355<br>Pipe MB longlife polyurethane 98 Ø12x9<br>L90 mm<br>Pipe MB longlife polyurethane 98 Ø12x9<br>L152<br>Pipe MB longlife polyurethane 98 Ø12x9 L45<br>Pipe MB longlife polyurethane 98 Ø12x9 L60<br>Pipe MB longlife polyurethane 98 Ø12x9<br>L225<br>Pipe MB longlife polyurethane 98 Ø12x9<br>L234<br>Pipe MB longlife polyurethane 98 Ø12x9<br>L345<br>Pipe MB longlife polyurethane 98 Ø12x9<br>L630<br>QR 100x2 NBR 70 SH                                                                                                                                                                                                                                     |   |  |







| TABELLA     |                                       |                                      |           |  |  |
|-------------|---------------------------------------|--------------------------------------|-----------|--|--|
| CODICE TUBO | DA                                    | A                                    | LUNGHEZZA |  |  |
| AQ0014939-2 | Attacco flessibile calda              | Entrata vitone dietro<br>calda       | 90 mm     |  |  |
| AQ0014939-3 | Attacco flessibile<br>freddo          | Entrata vitone dietro<br>freddo      | 152 mm    |  |  |
| AQ0014939-4 | Uscita vitone fianco L<br>freddo      | Attacco T a L                        | 225 mm    |  |  |
| AQ0014939-5 | Uscita vitone fianco<br>dritto calda  | Attacco T dritto                     | 355 mm    |  |  |
| AQ0