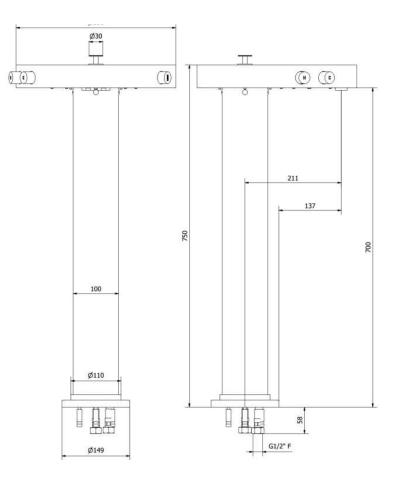

height: 291/2" overall projection: 133/4" (handshower) 2.5 gpm flow rate: (tub filler) 6.5 gpm